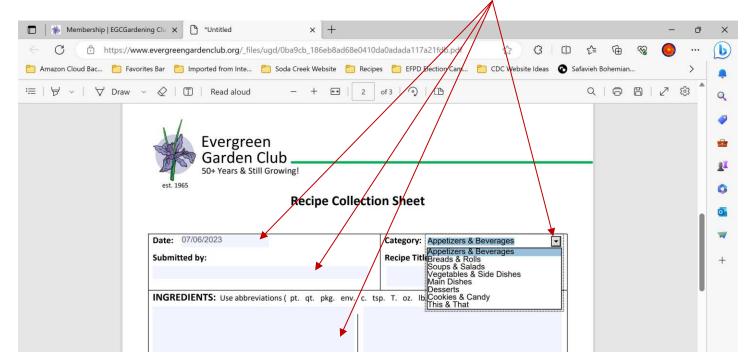

## From the Garden Club Website:

The Cookbook Recipe Submission Form is located on the Membership page of the website.

1. Go directly to <u>evergreengardenclub.org</u> and click on the <u>Membership</u> tab at the top of the site, or click on the direct link: <u>https://www.evergreengardenclub.org/membership</u>

The Form is located under the Policies & Forms section at the bottom of the page.

| Policies & Forms Policies A Form Policies |
|--------------------------------------------------------------------------------------------------------------------------------------------------------------------------------------------------------------------------------------------------------------------------------------------------------------------------------------------------------------------------------------------------------------------------------------------------------------------------------------------------------------------------------------------------------------------------------------------------------------------------------------------------------------------------------------------------------------------------------------------------------------------------------------------------------------------------------------------------------------------------------------------------------------------------------------------------------------------------------------------------------------------------------------------------------------------------------------------------------------------------------------------------------------------------------------------------------------------------------------------------------------------------------------------------------------------------------------------------------------------------------------------------------------------------------------------------------------------------------------------------------------------------------------------------------------------------------------------------------------------------------------------------------------------------------------------------------------------------------------------------------------------------------------------------------------------------------------------------------------------------------------------------------------------------------------------------------------------------------------------------------------------------------------------------------------------------------------------------------------------------------|
| <ul> <li>Bylaws</li> <li>Membership &amp; Waiver/Release</li> <li>Payment Reimbursement Request (Due by 8/31)</li> <li>Charitable Giving Form (Due by 11/27)</li> <li>Cash Reserve</li> <li>Cookbook Recipe Submission Form</li> </ul>                                                                                                                                                                                                                                                                                                                                                                                                                                                                                                                                                                                                                                                                                                                                                                                                                                                                                                                                                                                                                                                                                                                                                                                                                                                                                                                                                                                                                                                                                                                                                                                                                                                                                                                                                                                                                                                                                         |
| Home About Us Membership Public Gardens 2024 Garden Tour Donate Coopyright 2023 Evergreen Garden Club, Inc.                                                                                                                                                                                                                                                                                                                                                                                                                                                                                                                                                                                                                                                                                                                                                                                                                                                                                                                                                                                                                                                                                                                                                                                                                                                                                                                                                                                                                                                                                                                                                                                                                                                                                                                                                                                                                                                                                                                                                                                                                    |

#### 2. Click on the link titled: <u>Cookbook Recipe Submission Form</u>. The following will then come up on your screen:

| 🔲   🐝 Membership   EGCC | Gardening Clu 🗙 🕒 Untitled                                                                                                                                                                                                                                                                                                                                                                                                                                                                                                                                                                                                                                                                                                                                                                                                                                                                                                                                                                                                                                                                                                                                                                                                                                                                                                                                                                                                                                                                                                                                                                                                                                                                                                                                                                                                                                                                                                                                                                                                                                                                                                       | × +                                                                                                                                                                                                      |                                                                                                                                                                                                                                                                                                                                                                    |                                                                                                                                                                                                                                              |             |        | -     | Ō |
|-------------------------|----------------------------------------------------------------------------------------------------------------------------------------------------------------------------------------------------------------------------------------------------------------------------------------------------------------------------------------------------------------------------------------------------------------------------------------------------------------------------------------------------------------------------------------------------------------------------------------------------------------------------------------------------------------------------------------------------------------------------------------------------------------------------------------------------------------------------------------------------------------------------------------------------------------------------------------------------------------------------------------------------------------------------------------------------------------------------------------------------------------------------------------------------------------------------------------------------------------------------------------------------------------------------------------------------------------------------------------------------------------------------------------------------------------------------------------------------------------------------------------------------------------------------------------------------------------------------------------------------------------------------------------------------------------------------------------------------------------------------------------------------------------------------------------------------------------------------------------------------------------------------------------------------------------------------------------------------------------------------------------------------------------------------------------------------------------------------------------------------------------------------------|----------------------------------------------------------------------------------------------------------------------------------------------------------------------------------------------------------|--------------------------------------------------------------------------------------------------------------------------------------------------------------------------------------------------------------------------------------------------------------------------------------------------------------------------------------------------------------------|----------------------------------------------------------------------------------------------------------------------------------------------------------------------------------------------------------------------------------------------|-------------|--------|-------|---|
| ← C 🗅 https:/           | //www.evergreengardenclub.org/_files/ugd/0b                                                                                                                                                                                                                                                                                                                                                                                                                                                                                                                                                                                                                                                                                                                                                                                                                                                                                                                                                                                                                                                                                                                                                                                                                                                                                                                                                                                                                                                                                                                                                                                                                                                                                                                                                                                                                                                                                                                                                                                                                                                                                      | a9cb_78b69153                                                                                                                                                                                            | 8f4354ef4bad1adc6b0aff8d4.pdf                                                                                                                                                                                                                                                                                                                                      | ☆ <b>3</b> 0                                                                                                                                                                                                                                 | ౬ౖే         | ¢      | ଚ୍ଚ 📀 |   |
| 🎦 Amazon Cloud Bac 📋    | Favorites Bar 📋 Imported from Inte 📋 Sod                                                                                                                                                                                                                                                                                                                                                                                                                                                                                                                                                                                                                                                                                                                                                                                                                                                                                                                                                                                                                                                                                                                                                                                                                                                                                                                                                                                                                                                                                                                                                                                                                                                                                                                                                                                                                                                                                                                                                                                                                                                                                         | I Creek Website                                                                                                                                                                                          | CRECIPES CFPD Election Cam                                                                                                                                                                                                                                                                                                                                         | CDC Website Ideas                                                                                                                                                                                                                            | Safavieh Bo | hemian |       | > |
| ≔   ∀ ~   ∀ Drav        | w 🗸 🏈   🗊   Read aloud                                                                                                                                                                                                                                                                                                                                                                                                                                                                                                                                                                                                                                                                                                                                                                                                                                                                                                                                                                                                                                                                                                                                                                                                                                                                                                                                                                                                                                                                                                                                                                                                                                                                                                                                                                                                                                                                                                                                                                                                                                                                                                           | - + ••                                                                                                                                                                                                   | 1 of 8   𝔍   〔Ď                                                                                                                                                                                                                                                                                                                                                    |                                                                                                                                                                                                                                              | Q           | ØĽ     | ⊿     | ŝ |
|                         | Evergreen<br>between the state of | OUR GARD<br>trated and bou<br>ipe category di<br>pe professionall<br>than 3 or 4 of<br>ill be printed wi<br>electronic form<br>site, you do not<br>rebsite link in ar<br>MSDreger1016<br>d email the cor | Ind and is sure to be treasured for<br>ividers, a table of contents, and sp<br>ly printed and bound.<br>your favorite recipes, so you can<br>ith each of your recipes.<br>hat, either as an existing word or P<br>t need to fill out this form. Just at<br>n email addressed to our Cookboo<br>(@gmail.com. Otherwise, please f<br>mpleted document to the address | om members of our club.<br>years. Each cookbook<br>lecial pages of interest to<br>be represented in our<br>DF document, or has a<br>tach the existing file<br>ok Project Coordinator,<br>fill out the included EGC<br>listed above. Step-by- |             |        |       |   |

- est. 1965
- 3. Fill out your recipe information by clicking in each of the highlighted boxes.

4. Once complete, click on the Save icon at the top of your screen.

| 🔲   🗰 Membership   EGCGardening Clu 🗙 🕒 *Untitled 🛛 🗙 🕂                                               | -                                            |
|-------------------------------------------------------------------------------------------------------|----------------------------------------------|
| C thttps://www.evergreengardenclub.org/_files/ugd/0ba9cb_186eb8ad68e0410                              | da0adada117a21fdb.pdf 🔂 🕼 🗘 🖓                |
| Amazon Cloud Bac Favorites Bar Imported from Inte Soda Creek Website Recip                            |                                              |
|                                                                                                       |                                              |
| $:=   \forall \vee   \forall \text{Draw} \vee \Diamond   \square   \text{Read aloud} - + \boxdot   2$ | of3   𝔄   Œ 𝔍   Ē 🍋   ℤ ಔ                    |
| Evergreen<br>Garden Club<br>50+ Years & Still Growing!<br>Recipe Collection                           | on Sheet<br>Category: Appetizers & Beverages |
| Submitted by:                                                                                         | Recipe Title:                                |
| Julie Ann Courim                                                                                      | Heirloom Tomato Tart with Herbed Crust       |
| 2 Tbsp. grated parmesan cheese 3 T<br>1 Tbsp. fresh rosemary leaves                                   |                                              |